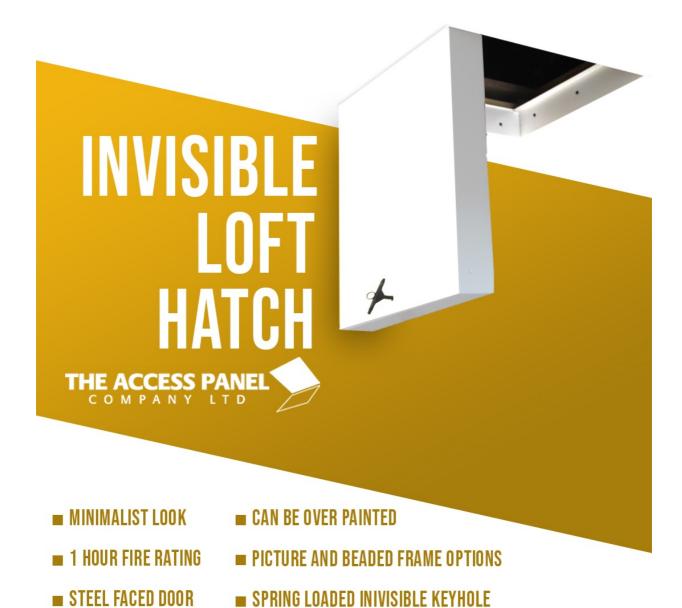

## The Invisible Loft Hatch

An almost invisible loft hatch designed to be as discreet as possible. This loft hatch will blend seamlessly to compliment any high-end/luxury scheme. Just check you don't already have one, they are easy to miss!

**Learn More** 

**Not Just A Pretty Panel...** 

Our Loft Hatches comply with all building regulations for insulation, air tightness, L1 & L2, NHBC size requirements, robust documentation and are also fire rated.